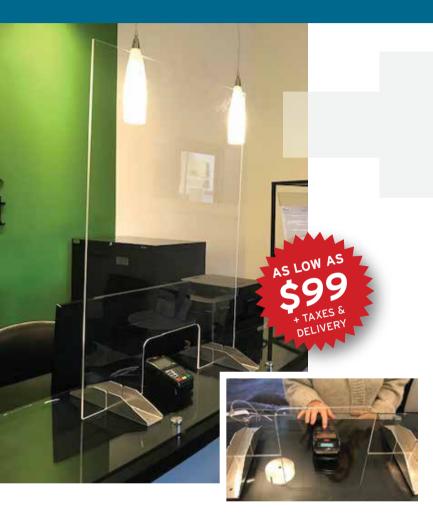

# CUSTOM ACRYLIC PROTECTIVE SNEEZE GUARD BARRIERS

The perfect way to create a protective barrier between staff and customers. Perfect for retail, clinics, take-out counters, product pick-up desks, check outs and more...MADE IN CANADA.

### COUNTER TOP SOLUTION

- 31 3/4" X 23 1/4" guard size
- 9 13/16" x 5 7/8"Opening for easy access to

### POS system

- 1/4" clear acrylic
- 11 gauge aluminum feet custom fabricated finish

### INSTALLATION FLEXIBILITY:

- Freestanding stand alone-no damage to counter
- Holes drilled in feet for easy installation to your counter space
- Two sided tape to secure to your counter

**Need a custom solution?** We can help. Custom sizes and formats to fit your existing environment, cut outs and openings can be added for easy access to POS systems.