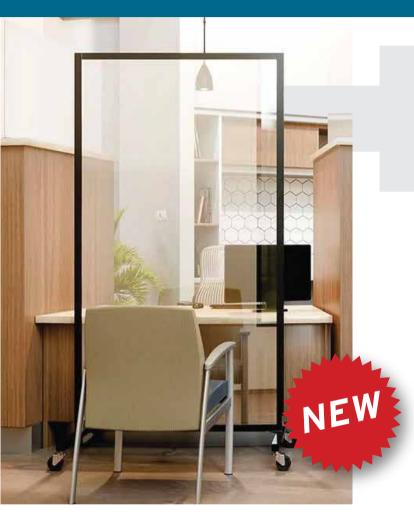

## TOTAL CART SOLUTIONS

- Black Powder finish (Custom colours available at additional costs)
- 4 swivel castors 2 with locks
- Total footprint of barrier Glass area will be; 72 Inches X 40 Inches wide
- Overall footprint 78"H X 41"W X 24
- Warranty 1 Year parts and finishes
- Acrylic ultra clear 1/4" thick

## **RWALL ROLLING ACRYLIC BARRIER**

Standard and custom-designed mobile acrylic barriers. Designed to ensure that contact is limited while maintaining an "open concept" environment through clear acrylic window viewing panels. Custom colours and sizes available.

## OPEN CONCEPT FEEL WITH LIMITED CONTACT

The clear acrylic panel is shatter resistant and extremely durable ensuring a long life cycle under heavy use. These mobile units are supplied with smooth rolling heavy duty swivel casters that are easily locked into position when required. All models allow the end user to easily remove the casters and with a slight modification become a stationary unit that is fastened down directly to the floor. Professional engineering and custom on-site design services are available. We can work with you to design a custom solution if one of our standard models doesn't fit your exact needs. Let Total Cart Solutions design and fabricate your own custom model to suit your specific requirements.