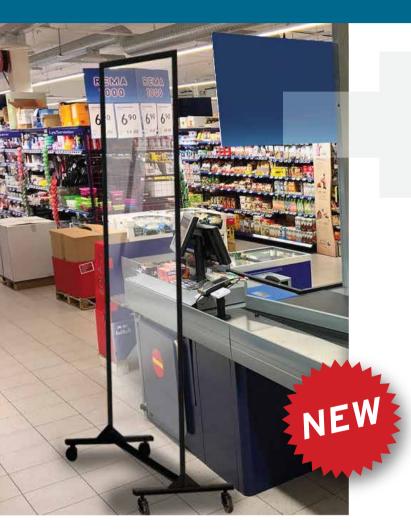

## CUSTOM ACRYLIC PROTECTIVE BARRIERS AND SNEEZE GUARDS

Total Cart Solutions can help you communicate with customers and staff to ensure a safe environment. Our barriers and guard solutions visually and physically enforce safe distancing and help eliminate contact with airborne droplets and other contaminants via coughing and sneezing.

Custom acrylic sneeze guards create a protective barrier between staff and customers. Working with our Team on a custom barrier or guard ensures that the solution meets your environments needs.

• Custom sizes and formats to fit your existing retail environments, cut outs and openings can be added for easy access to POS systems or products