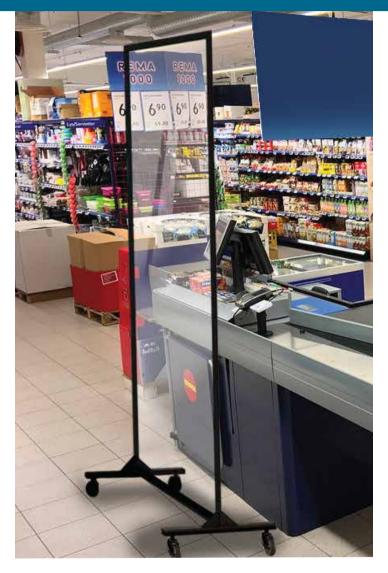

MADE IN CANADA | FABRIQUÉ AU CANADA

Contact: robert@totalcartsi.com

CUSTOM ACRYLIC RETAIL PROTECTIVE BARRIERS

CUSTOM ACRYLIC PROTECTIVE SNEEZE GUARD BARRIERS

Need a custom solution? We can help.

Custom sizes and formats to fit your existing environment, cut outs and openings can be added for easy access to POS systems.