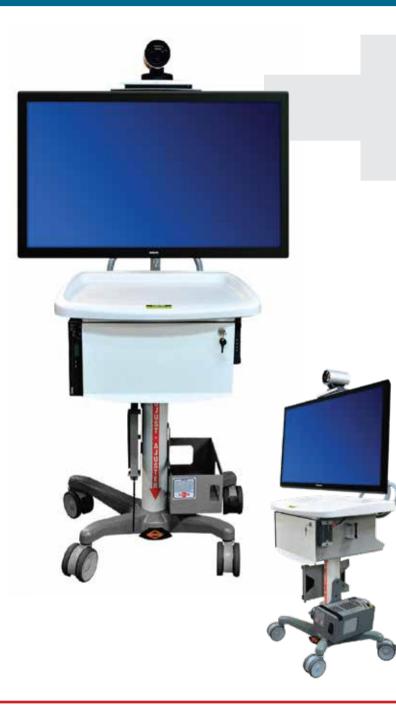

## AV CLINICAL CART SINGLE DISPLAY

Specially designed for telemedicine applications requiring mobility and the use of clinical peripherals. Can be used for clinical, educational or administrative events. Flexibility with multiple video inputs for peripheral device attachment.

- Includes a drawer module and scope hooks for storage of peripheral devices.
- Flexible range of storage module options, storage pod, PC shelf, Laptop tray, splash cover, retractable cord caddy
- Equipped with medical-grade UPS
- Height Adjustment of 14"
- Codec models: Cisco C20 Series, HD Camera 12 x Zoom, Cisco C40, Polycom QDX & HDX Series, Polycom Group series 310 and 500, PCVC
- Display single LED display 24" to 40"
- Medical Peripherals
  - AMD ENT Scope Unit
  - AMD Patient Exam Camera
- Optional Peripherals/Functions
- Elmo Document Camera
- External Data Projector