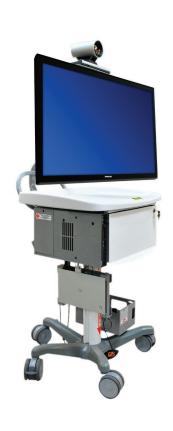

## **Key Features**

- Specially designed for telemedicine applications requiring mobility and the use of clinical peripherals
- Can be used for clinical, educational or administrative events
- Multiple video inputs provide flexibility for peripheral device attachment
- Includes a drawer module and scope hooks for storage of peripheral devices.
- Flexible range of storage module options, storage pod, PC shelf,
  Labtop tray, splash cover, retractable cord caddy
- Equipped with medical-grade UPS
- Height Adjustment of 14"

## **Basic Specifications**

- Codec models: Cisco C20 Series, HD Camera 12 x Zoom,
  Cisco C40, Polycom QDX & HDX Series, Polycom Group series
  310 and 500, PCVC
- Display one LCD display 24" to 40"
- Medical Peripherals
   AMD ENT Scope Unit