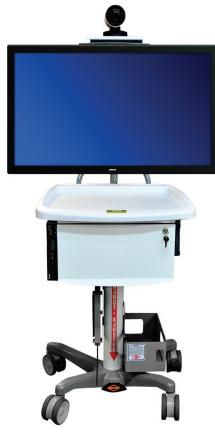

## **Key Features**

- Specially designed for telemedicine applications requiring mobility and the use of clinical peripherals
- Can be used for clinical, educational or administrative events
- Multiple video inputs provide flexibility for peripheral device attachment
- Includes a drawer module and scope hooks for storage of peripheral devices.
- Flexible range of storage module options, storage pod, PC shelf,
  Labtop tray, splash cover, retractable cord caddy
- Equipped with medical-grade UPS
- Height Adjustment of 14"

## **Basic Specifications**

- Codec models: Cisco C20 Series, HD Camera 12 x Zoom,
  Cisco C40, Polycom QDX & HDX Series, Polycom Group series
  310 and 500, PCVC
- Display one LCD display 24" to 40"
- Medical Peripherals
   AMD ENT Scope Unit